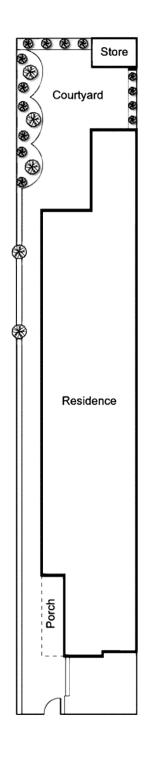

Rear paved courtyard garden with garden shed. Abundant natural light throughout, terrific bones and structure to work with for second level addition (STCA).

Allotment size: 202sqm Approx.

| □ 2  □ 1   | 鬥 1                                                          |
|------------|--------------------------------------------------------------|
| Auction    | Saturday 24 August at 1pm                                    |
| Inspection | As advertised or by appointment                              |
| Contact    | Michael Szulc 0417 122 809<br>Jordan Gravestein 0448 250 193 |
| Mel Ref    | 58 A12                                                       |