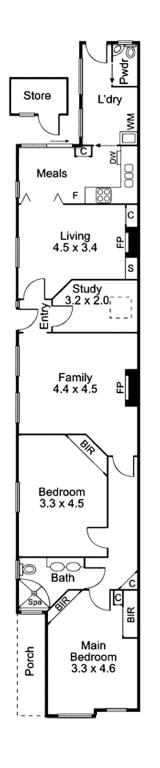

Classic brick semi-detached Edwardian presents exciting possibilities. Immediately liveable with a flexible floorplan of 2 to 3 bedrooms, ducted heating and cooling, central family/living area, kitchen with adjourning meals and separate laundry with second w/c.

Rear paved courtyard garden with garden shed. Abundant natural light throughout, terrific bones and structure to work with for second level addition (STCA).

Allotment size: 202sqm Approx.

| □ 2  □ 1   | 鬥 1                                                          |
|------------|--------------------------------------------------------------|
| Auction    | Saturday 24 August at 1pm                                    |
| Inspection | As advertised or by appointment                              |
| Contact    | Michael Szulc 0417 122 809<br>Jordan Gravestein 0448 250 193 |
| Mel Ref    | 58 A12                                                       |